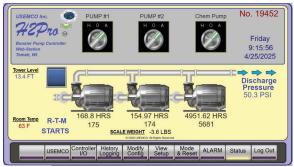

### **IMAGES** (left)

- 1. Secure Online Login
- 2. Pump Station Status Monitoring
- 3. Web Station Installation