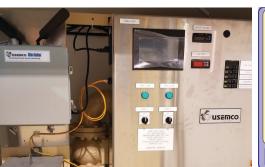

### **IMAGES** (left)

- 1. Secure Online Login
- 2. Pump Station Status Monitoring
- 3. Web Station Installation