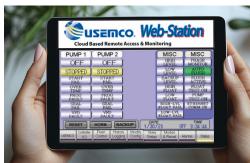

## **Status & Alarms to Your Device**

USEMCO Web-Station is a cloud based application that allows users remote access to view their custom pump station controls. This unique application also gives USEMCO remote access to these controls for troubleshooting capabilities. Web-Station is easy to use and easy to install. Just download, subscribe, and monitor from anywhere!

### **IMAGES** (left)

- 1. Secure Online Login
- 2. Pump Station Status Monitoring
- 3. Web Station Installation