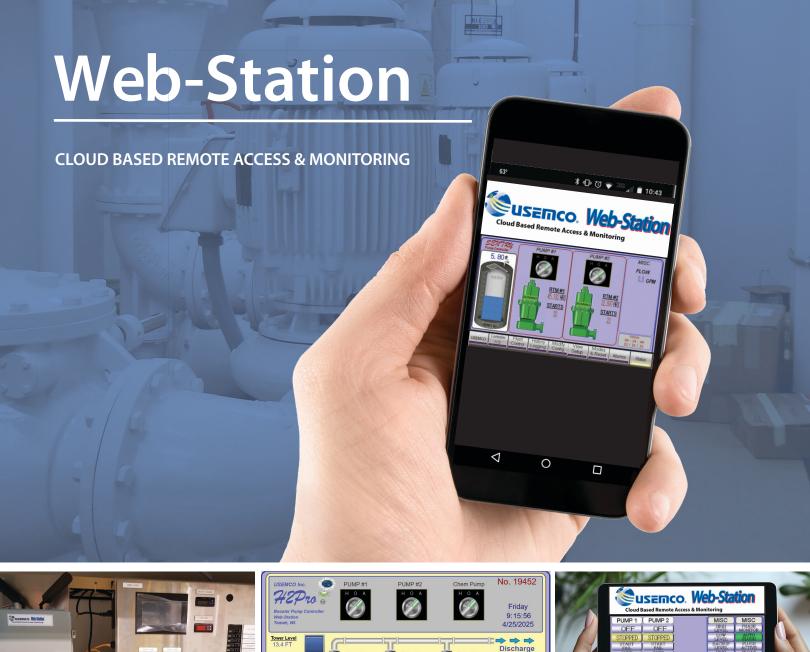

## **Status & Alarms to Your Device**

USEMCO Web-Station is a cloud based application that allows users remote access to view their custom pump station controls. This unique application also gives USEMCO remote access to these controls for troubleshooting capabilities. Web-Station is easy to use and easy to install. Just download, subscribe, and monitor from anywhere!

### **IMAGES** (left)

- 1. Secure Online Login
- 2. Pump Station Status Monitoring
- 3. Web Station Installation