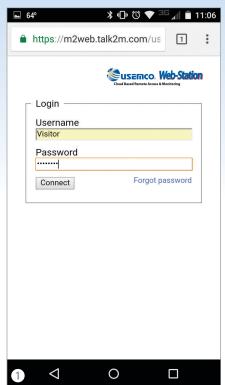

### **IMAGES** (left)

- 1. Secure Online Login
- 2. Pump Station Status Monitoring
- 3. Web Station Installation