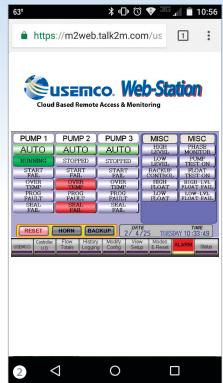

### **IMAGES** (left)

- 1. Secure Online Login
- 2. Pump Station Status Monitoring
- 3. Web Station Installation